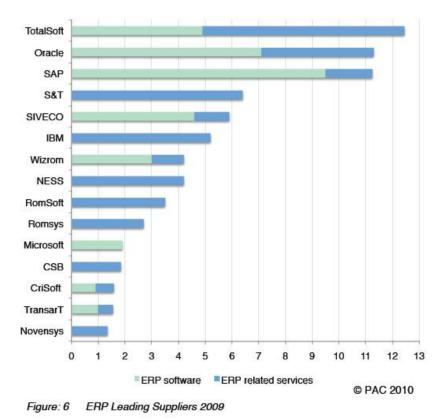

# **Charisma Business Line**

**Key Points** 

- Highest growth rate in Romanian ERP market segment
  - 1<sup>st</sup> place on local market in terms of ERP solutions, outrunning SAP & Oracle
  - Listed in top 10 international recommended leasing solutions by KPMG

#### Tier 1 ERP provider

 "ERP Romania 2010. Analysis and trends of the ERP software products and related services", Pierre Audoin Consultants