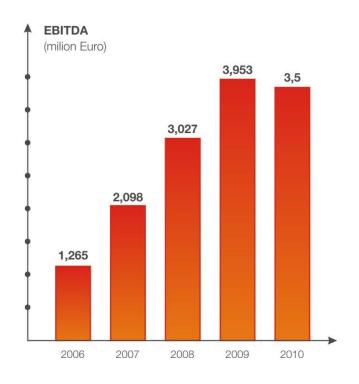

blic sector

Multinational clients: +60 international groups

### 380 full time employees

- 350 employees with technical background
- ISO Certified: 14001, 18001, 27001, 9001:2001



## Clients

### Successful complex implementations in 25 countries

- USA
- Western Europe (Austria, Belgium, France, Germany, Greece, Italy, Poland, Sweden, UK, Spania)
- Eastern Europe (Albania, Bulgaria, Czech Republic, Estonia, Hungary, Moldova, Romania, Russia, Serbia, Ukraine)
- Middle East (Saudi Arabia, Qatar, Dubai)
- Africa (Senegal)





## International growth

**TotalSoft subsidiaries** 



- Local sales force & client management
- Level 1 support
- Training & business consultancy

## Financial figures

**Continuous profitable growth in last 7 years** 

Turnover evolution



## EBITDA evolution





#### ■ Intellectual Property: CHARISMA<sup>™</sup> Business Suite

Charisma ERP

**Solutions** 

- Charisma HCM
- Charisma Medical Software
- Charisma eBusiness Suite

### Third Party Products

- Sole Primavera Representative (90% local market share)
- Microsoft, Oracle tools

### Services

Development, Implementation, Outsourcing, Consultancy, Training, Project Management









**Financial Sector** 

**BMW Financial Services and BMW Hellas** 



"BMW Greece became the fastest start-up of a financial services subsidiary from the entire BMW history, due to Charisma ERP go-live on time. The partnership with Totalsoft has become a real benchmark for IT projects at BMW Financial Services."

Marco Cervone, Account Manager BMW

**Deutsche Leasing Romania & Austria** The leasing services l