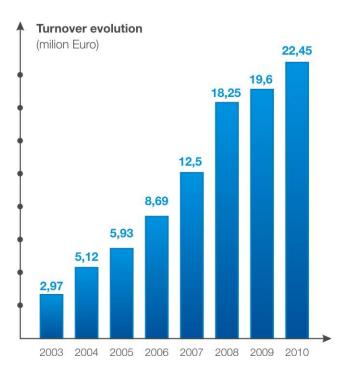

#### +22 M Euro turnover in 2010

## Financial figures

**Continuous profitable growth in last 7 years** 

Turnover evolution